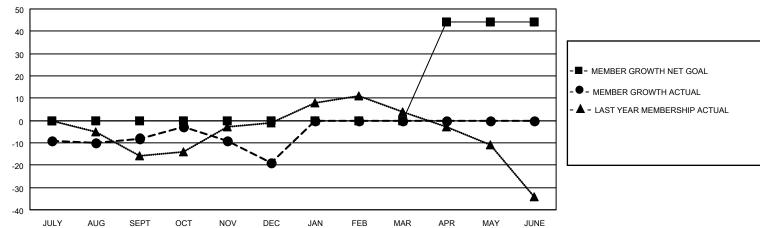

## GAT MONTHLY MEMBERSHIP PROGRESS REPORT

Multiple District 40

LOCATION: NEW MEXICO

Results as of: 12/31/2020

| Clubs         |               |             |               | Members               |                        |                         |                                                    |  |
|---------------|---------------|-------------|---------------|-----------------------|------------------------|-------------------------|----------------------------------------------------|--|
|               | RESULTS FOR   | R 2020-2021 |               | RESULTS FOR 2020-2021 |                        |                         |                                                    |  |
| QUARTER       | NEW CLUB GOAL | NEW CLUBS   | DROPPED CLUBS | QUARTER MEMI          | BER GROWTH NET<br>GOAL | MEMBER GROWTH<br>ACTUAL | DROPPED<br>MEMBERS ACTUAL<br>(including transfers) |  |
| JULY/AUG/SEPT | 0             | 0           | 0             | JULY/AUG/SEPT         | 0                      | 18                      | 23                                                 |  |
| OCT/NOV/DEC   | 0             | 0           | 0             | OCT/NOV/DEC           | 0                      | 15                      | 26                                                 |  |
| JAN/FEB/MAR   | 0             | 0           | 0             | JAN/FEB/MAR           | 0                      | 0                       | 0                                                  |  |
| APR/MAY/JUNE  | 11            | 0           | 0             | APR/MAY/JUNE          | 44                     | 0                       | 0                                                  |  |

## GOALS AND ACTUAL MEMBERS CUMULATIVE

| DROPPED CLUBS: 0 |    | 14 CLUBS OF 52 ADDED 1 OR MORE<br>NEW MEMBERS | GENDER DISTRIBUTION  MALE 550 (59.98%) |              |     |
|------------------|----|-----------------------------------------------|----------------------------------------|--------------|-----|
| DROPPED MEMBERS  |    |                                               | FEMALE                                 | 367 (40.02%) |     |
| DECEASED         | 7  | CLICK HERE FOR CUMULATIVE                     | TOTAL FAMILY UNIT MEMBERS              |              | 209 |
| CLUB CANCELLED   | 0  | MEMBERSHIP DATA                               | FAMILY MEMBERS PAYING HALF             |              | 107 |
| OTHER            | 42 |                                               |                                        |              |     |
| TOTAL            | 49 |                                               |                                        |              |     |